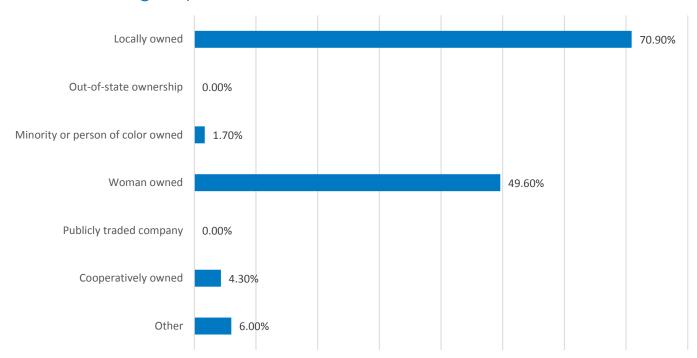

#### Would you characterize the ownership of the business inany of the following ways?