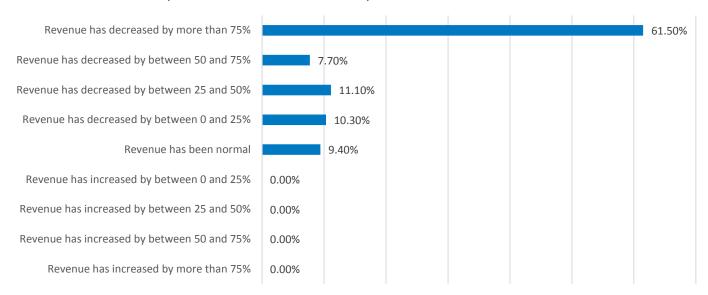

#### How has your business revenue changed since COVID-19 became a widespread concern in early March 2020?