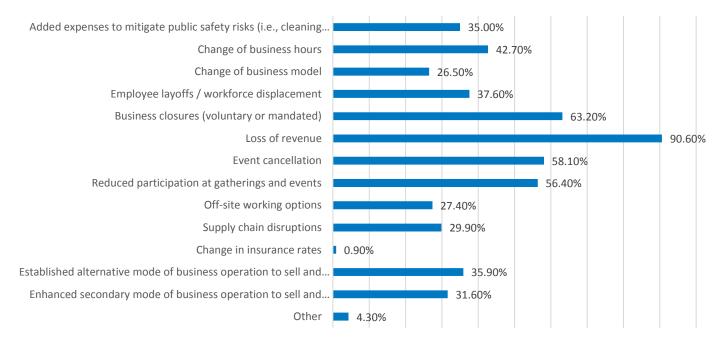

#### How has COVID-19 affected your business?

Findings from Main Street America's Small Business Survey Total responses from Louisiana: 117