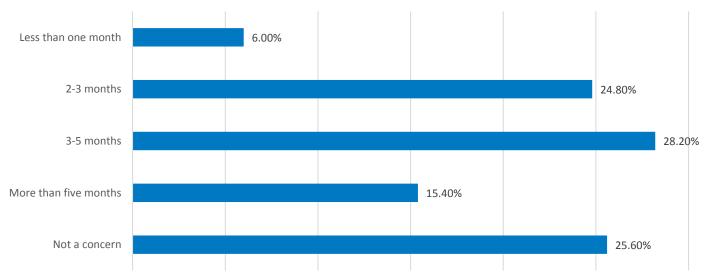

### If business disruption continues at the current rate, how soon will your business be at risk of closing permanently?