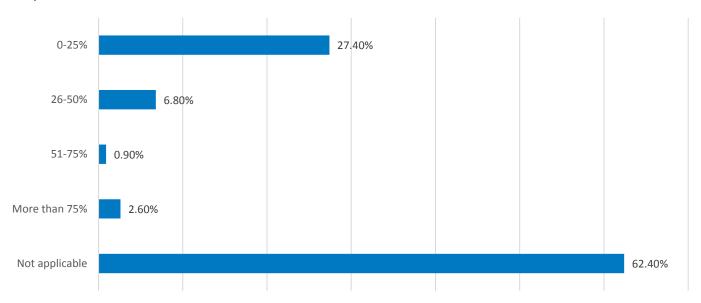

#### If your business has an online sales component, what portion of your overall revenue comes from online sales?