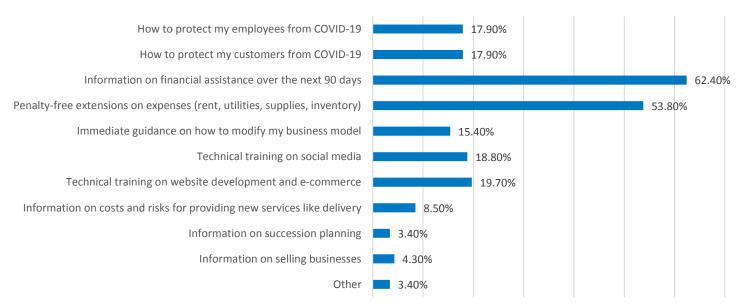

esponses from Louisiana: 117

How many of your employees are at risk of unemployment and/or layoffs as a result of the corona virus?



#### How has COVID-19 affected your business?





Findings from Main Street America's Small Business Survey Total responses from Louisiana: 117

#### How has your business revenue changed since COVID-19 became a widespread concern in early March 2020?



### If business disruption continues at the current rate, how soon will your business be at risk of closing permanently?





## THE IMPACT OF COVID-19 ON SMALL BUSINESSES IN LOUISIANA

Findings from Main Street America's Small Business Survey Total responses from Louisiana: 117

#### At this time, what are you most concerned about?



### What types of assistance would be most helpful to your business?