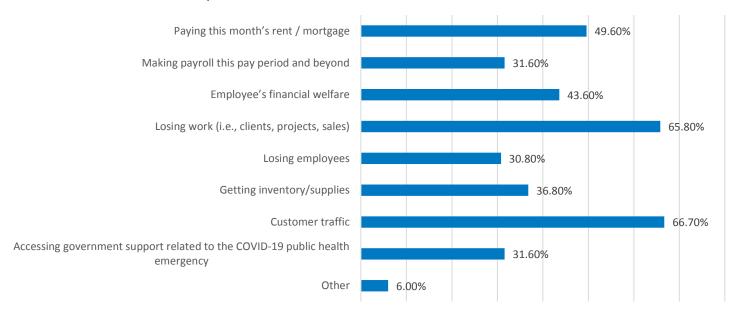

SIANA

Findings from Main Street America's Small Business Survey Total responses from Louisiana: 117

How many of your employees are at risk of unemployment and/or layoffs as a result of the corona virus?



#### How has COVID-19 affected your business?





Findings from Main Street America's Small Business Survey Total responses from Louisiana: 117

#### How has your business revenue changed since COVID-19 became a widespread concern in early March 2020?



### If business disruption continues at the current rate, how soon will your business be at risk of closing permanently?





## THE IMPACT OF COVID-19 ON SMALL BUSINESSES IN LOUISIANA

Findings from Main Street America's Small Business Survey Total responses from Louisiana: 117

#### At this time, what are you most concerned about?



### What types of assistance would be most helpful to your business?