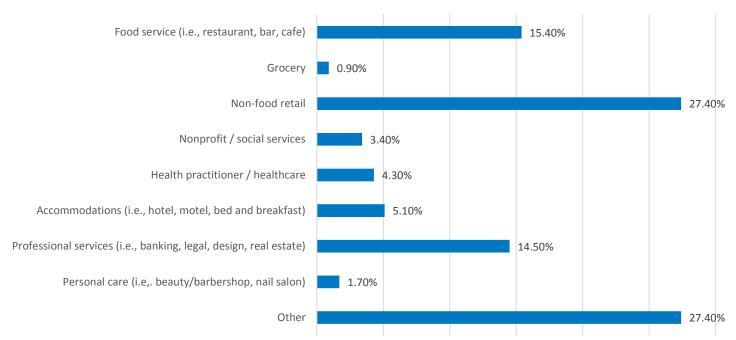

# THE IMPACT OF COVID-19 ON SMALL BUSINESSES IN LOUISIANA

Findings from Main Street America's Small Business Survey
Total responses from Louisiana: 117

#### What kind of business do you operate?



#### How long has your business been in operation?





#### Would you characterize the ownership of the business inany of the following ways?



#### Do you won or lease your business space?





#### How many people does your business employ?



#### Does your business have an online sales component?





Total responses from Louisiana: 117

#### If your business has an online sales component, what portion of your overall revenue comes from online sales?



### Has your business suspended storefront operations as a result of the COVID-19 public health emergency?





# THE IMPACT OF COVID-19 ON SMALL BUSINESSES IN LOUISIANA

Findings from Main Street America's Small Business Survey Total responses from Louisiana: 117

How many of your employees are at risk of unemployment and/or layoff