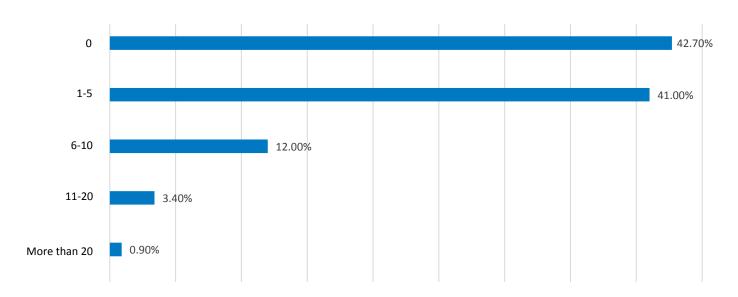

# THE IMPACT OF COVID-19 ON SMALL BUSINESSES IN LOUISIANA

Findings from Main Street America's Small Business Survey Total responses from Louisiana: 117

How many of your employees are at risk of unemployment and/or layoffs as a result of the corona virus?