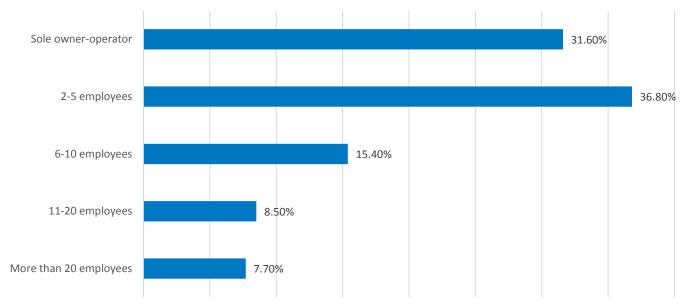

# THE IMPACT OF COVID-19 ON SMALL BUSINESSES IN LOUISIANA

Findings from Main Street America's Small Business Survey
Total responses from Louisiana: 117

#### What kind of business do you operate?



#### How long has your business been in operation?





#### Would you characterize the ownership of the business inany of the following ways?



#### Do you won or lease your business space?





#### How many people does your business employ?



#### Does your business have an online sales component?





Total responses from Louisiana: 117

#### If your business has an online sales component, what portion of your overall revenue comes from online sales?



### Has your business suspended storefront operations as a result of the COVID-19 public health emergency?





# THE IMPACT OF COVID-19 ON SMALL BUSINESSES IN LOUISIANA

Findings from Main Street America's Small Business Survey Total responses from Louisiana: 117

How many of your employees are at risk of unemployment and/or layoffs as a result of the corona virus?



#### How has COVID-19 affected your business?





Findings from Main Street America's Small Business Survey Total responses from Louisiana: 117

#### How has your business revenue changed since COVID-19 became